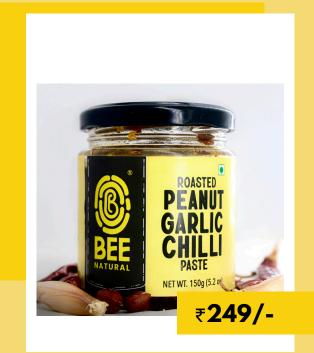

#### Peanut Garlic Chilli Paste - 150g

Peanut Garlic Chilli Paste is a fiery condiment cherished in Meghalaya's kitchens. This paste brings together the robust flavors of roasted peanuts, fresh garlic, and spicy local chillies. A perfect blend of nutty and spicy, it pairs well with everything from rice to traditional dishes. Its heat and zest add an authentic touch to meals, making it a popular choice for those who enjoy bold flavors in their cuisine.