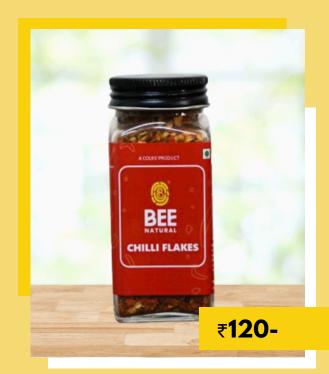

#### Chilli Flakes - 60g

Chilli Flakes, also known as crushed red pepper or red pepper flakes, are a popular spice made from dried and crushed chilli peppers. These fiery flakes add heat and flavor to a variety of dishes, ranging from pizzas and pasta to stir-fries and soups.