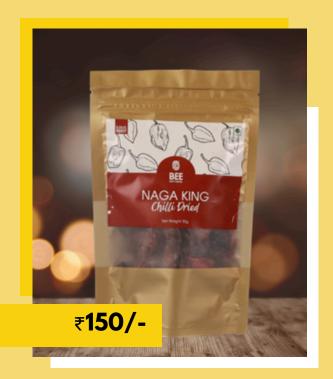

#### Naga King Chilli Dried - 30g

Naga King Chilli Dried is a fiery variety of chilli pepper native to the northeastern region of India, particularly Nagaland. Also known as the Bhut Jolokia or Ghost Pepper,it gained widespread attention for its extreme heat,measuring over a million Scoville Heat Units(SHU) on the Scoville scale.