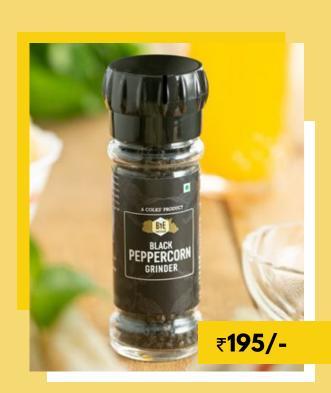

#### Black Peppercorn Grinder – 60g

These flavor-packed peppercorns have been carefully selected and handpicked by farmers of Meghalaya. BEE NATURAL's Black Peppercorn grinder has a superior aroma and robust flavor that adds a wonderful punch to almost any dish. This convenient product makes it easy to grind fresh pepper right at the table.