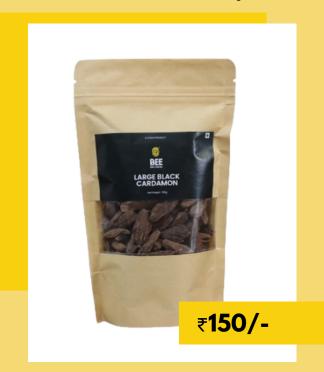

#### Large Black Cardamom- 100g

Large Black Cardamom, scientifically known as Amomum subulatum, is a robust and aromatic spice native to the eastern Himalayas and parts of India. Unlike its smaller, more common counterpart, green cardamom, large black cardamom has a distinctly smoky flavor with earthly undertones, making it a prized ingredient in various culinary traditions.