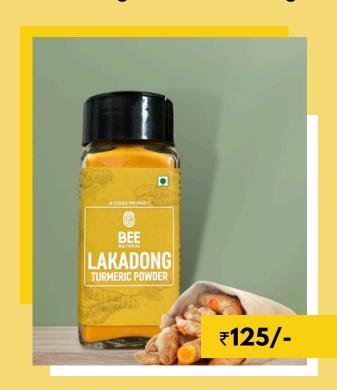

#### Lakadong Turmeric Powder- 60g

Lakadong turmeric is sourced directly from farmers in Meghalaya's Jaintia hills district. Thanks to its high curcumin content compared to other varieties, Lakadong turmeric adds health benefits along with earthy flavor and strong aroma. BEE NATURAL's Lakadong Turmeric is free from any additives, artificial colors or preservatives.